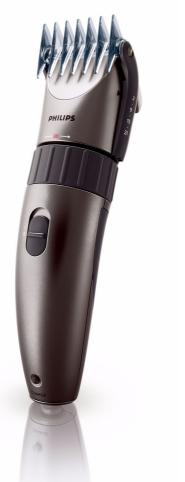

3D Contour following comb

Precision trimmer

Luxury protective case

15 lock-in length settings (1-41 mm)

## Professional cut

This complete, professional hair cutting kit contains everything you need to create any style you want. The 3D contour following comb closely follows the contours of your head, ensuring a smooth and even cut.

## 3D Contour following comb

- 15 lock-in length settings (1-41 mm)
- Steelwave self-sharpening blades

### Additional benefits

**Superior results** 

- Precision trimmer
- Luxury protective case

sense and simplicity

#### 3D Contour following comb

The unique 3D Contour following comb closely follows the contours of your head, giving you a smooth and even cut.

#### **Precision trimmer**

For contouring around the ears and trimming your sideburns.

#### Luxury protective case

Durable hard case for safe storage and travel.

#### 15 lock-in length settings (1-41 mm)

Fifteen length settings are integrated into two combs for a wide range of styles (1-41 mm).

#### Steelwave self-sharpening blades

Revolutionary wave-shaped, self-sharpening blades channel and cut hair for a precise and even trim.

Issue date 2008-10-14

 $\textcircled{\sc c}$  2008 Koninklijke Philips Electronics N.V. All Rights reserved.